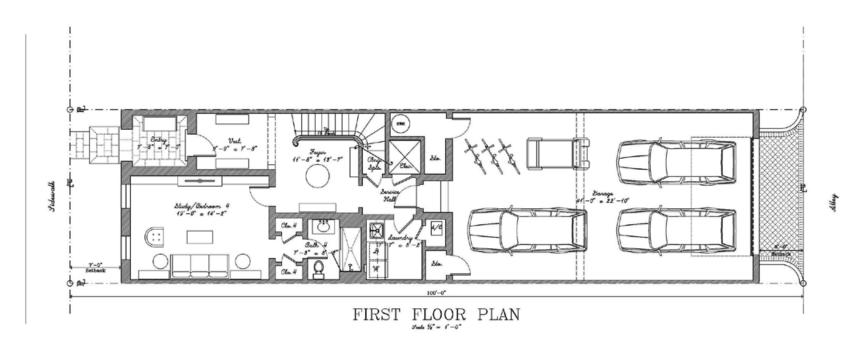

# RESIDENCES 1 & 9

FIRST FLOOR PLAN

SECOND FLOOR PLAN

## RESIDENCES 1 & 9

AC Space 4,132
Cov Terrace 674
Garage 731
Open Terrace 0
Total Sq.Ft. 5,537

#### Legal Disclaimer

The drawings, specifications, dimensions, and other information in these floor plans are conceptual and for illustration purposes only and should not be relied upon. Reference should be made to the plans and specifications at Builder's office for accurate detailed information of thefloor plans including calculation of square footage, dimensions, and other information.