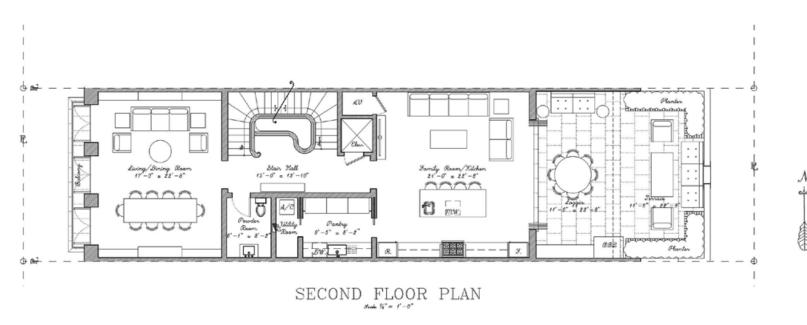

# RESIDENCES 1 & 9

FIRST FLOOR PLAN

SECOND FLOOR PLAN

## RESIDENCES 1 & 9

AC Space 4,132
Cov Terrace 674
Garage 731
Open Terrace 0
Total Sq.Ft. 5,537

#### Legal Disclaimer

The drawings, specifications, dimensions, and other information in these floor plans are conceptual and for illustration purposes only and should not be relied upon. Reference should be made to the plans and specifications at Builder's office for accurate detailed information of thefloor plans including calculation of square footage, dimensions, and other information.