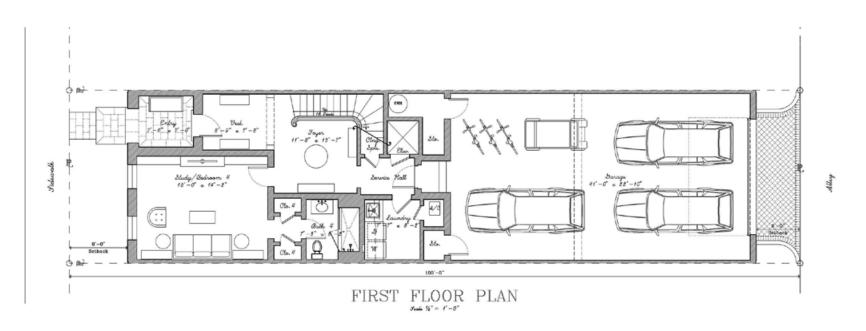

## RESIDENCES 3 TO 7

## RESIDENCES 3 TO 7

AC Space 3,781
Cov Terrace 354
Garage 1,084
Open Terrace 345
Total Sq.Ft. 5,564