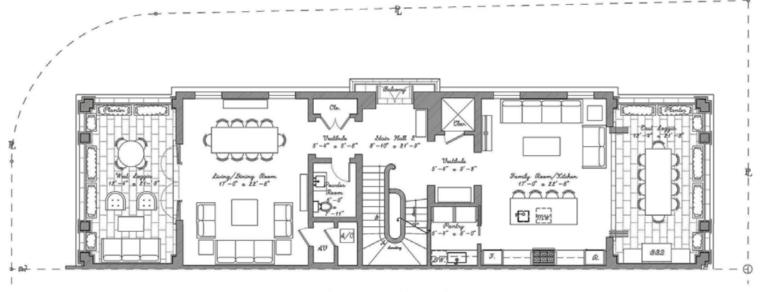

# RESIDENCES 1 & 9

FIRST FLOOR PLAN

SECOND FLOOR PLAN

## RESIDENCES 1 & 9

AC Space 4,132
Cov Terrace 674
Garage 731
Open Terrace 0
Total Sq.Ft. 5,537