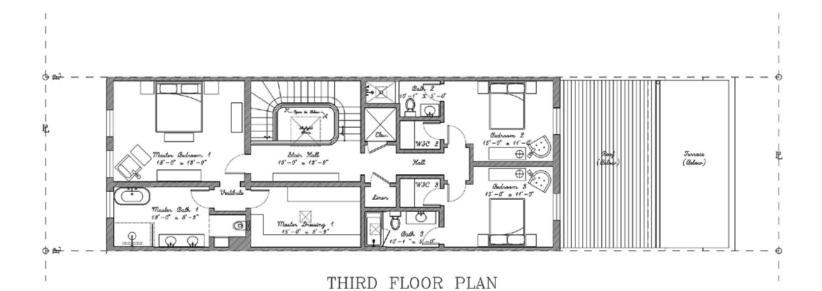

# RESIDENCES 1 & 9

FIRST FLOOR PLAN

SECOND FLOOR PLAN

## RESIDENCES 1 & 9

AC Space 4,132
Cov Terrace 674
Garage 731
Open Terrace 0
Total Sq.Ft. 5,537

#### Legal Disclaimer

The drawings, specifications, dimensions, and other information in these floor plans are conceptual and for illustration purposes only and should not be relied upon. Reference should be made to the plans and specifications at Builder's office for accurate detailed information of thefloor plans including calculation of square footage, dimensions, and other information.