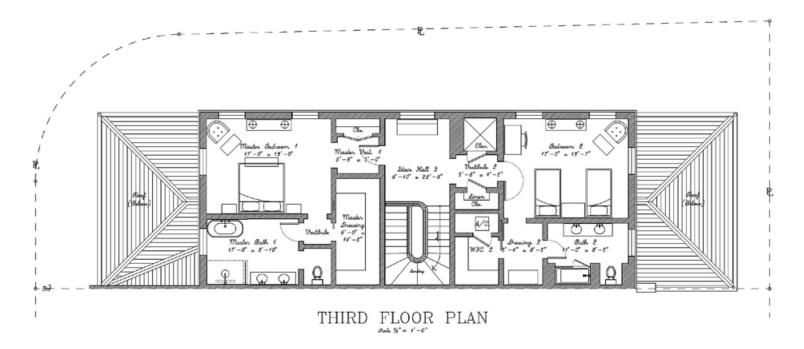

# RESIDENCES 1 & 9

FIRST FLOOR PLAN

SECOND FLOOR PLAN

## RESIDENCES 1 & 9

AC Space 4,132
Cov Terrace 674
Garage 731
Open Terrace 0
Total Sq.Ft. 5,537