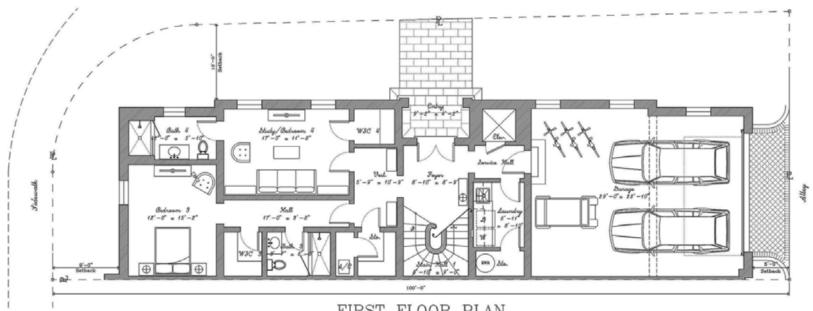

# RESIDENCES 1 & 9

FIRST FLOOR PLAN

SECOND FLOOR PLAN

## RESIDENCES 1 & 9

AC Space 4,132
Cov Terrace 674
Garage 731
Open Terrace 0
Total Sq.Ft. 5,537