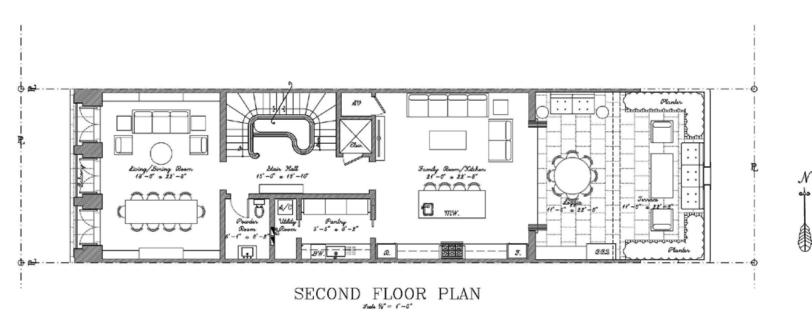

# RESIDENCES 1 & 9

FIRST FLOOR PLAN

SECOND FLOOR PLAN

## RESIDENCES 1 & 9

AC Space 4,132
Cov Terrace 674
Garage 731
Open Terrace 0
Total Sq.Ft. 5,537

#### Legal Disclaimer

The drawings, specifications, dimensions, and other information in these floor plans are conceptual and for illustration purposes only and should not be relied upon. Reference should be made to the plans and specifications at Builder's office for accurate detailed information of thefloor plans including calculation of square footage, dimensions, and other information.